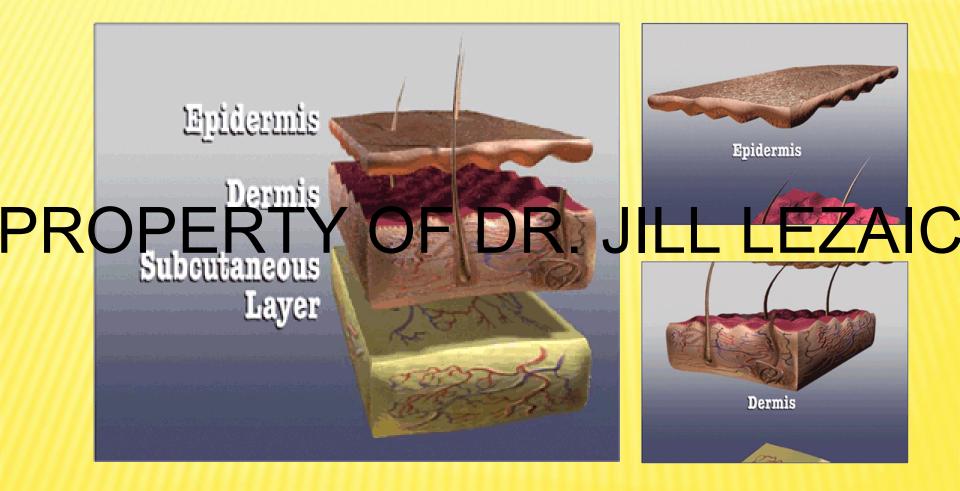

ME TO OUR PRACTICE

The treatments & products outlined this evening are designed to:

+ Eliminate wrinkles

### PROPERTY OF DR. JILL LEZAIC

× Above the lips

× Between the eyes

× Across the forehead

+ Remove sun spots or age spots

+ Tighten the skin of the face, neck & body

### COMPLETE SOLUTION FOR LASER SERVICES

- Laser Procedures
  - > Hair Removal
  - > Vein Removal
  - > Texture, Pores Improvement
- PROPER OF Acne Treatment
  - Skin Resurfacing: Eliminate Wrinkles & Folds, Tighten Eyelids, Improve Acne scars
  - Skin Tightening: Improve Nasolabial Folds, Tighten Jowls & Neck, Lift Eyebrows
  - > Tattoo Removal

- × Fillers
  - + Juvederm
  - + Restylane
- × Sclerotherapy
- DRorademabrasiEZAIC
  - × Vibrafusion
  - × Chemical Peels
  - × Facials

### **STRUCTURE OF HUMAN SKIN**



### DYNAMIC WRINKLES

### Glabellar Vertical "Frown" Lines PROPERTY OF DR. JILL LEZAIC

Periorbital Rhytides "Crows Feet"

### WRINKLES, FOLDS, SAGGING

### PROPERTY OF DR JILLEZA

LEZAIC Perioral "Smokers Lines"

**Oral Commisures** 

-Jowls

5:42 PM

### LASERS & FILLERS

- Produces significant overall greater improvements than either one alone.
- \* Ex. Genesis immediately before the **PROPERTY OF DR JILLEZAIC** 
  - immediately improve wrinkles.
- In the same tx time, you can benefit from permanent collagen stimultaiotn.
- Fillers will prolong the effects of laser treatments



### PROPERTY OF DR. JILL LEZAIC

### **TITAN SKIN TIGHTENING**

**Golden Isles Medical Spa** 

### WHAT IS SKIN LAXITY?

### PROPERTY OF DR. HLL LEZAIC

Now offering the incredibly affordable face lift clip

#