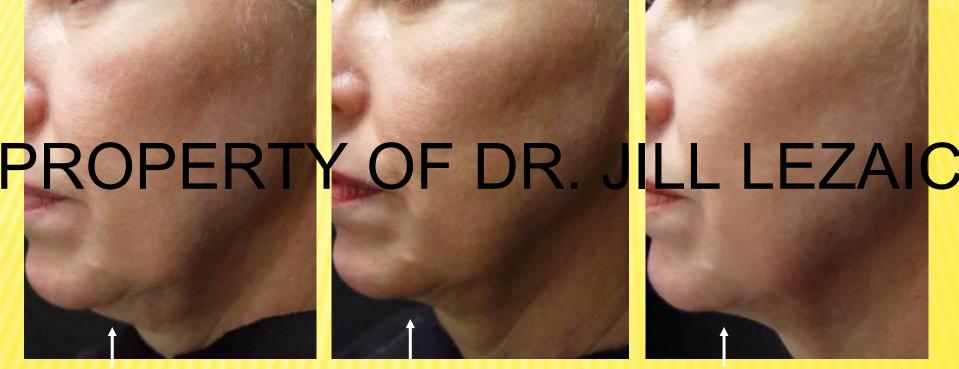

# PEARL FULL FACE & PEARL FRACTIONAL AROUND THE EYES & MOUTH

BEFORE

**4 WEEKS AFTER 1 TREATMENT** 

# PROPERTY OF DR. JILL LEZAIC

Corneal Shields were used & upper eyelids were treated