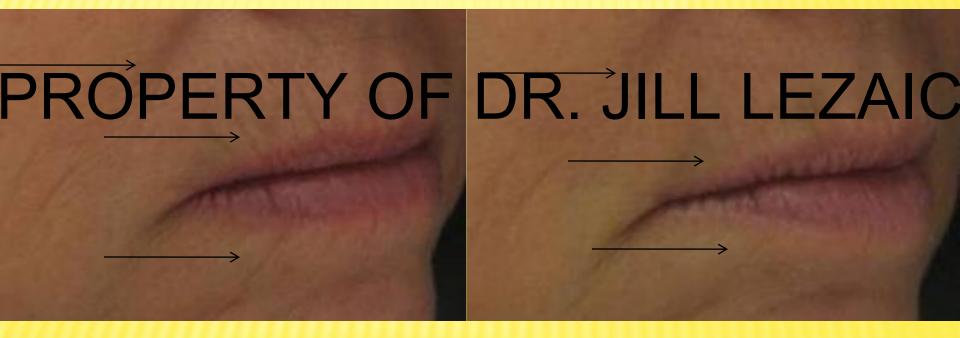

### WRINKLES, FOLDS, SAGGING

### PROPERTY OF DR JILLEZA

LEZAIC Perioral "Smokers Lines"

**Oral Commisures** 

-Jowls

5:42 PM