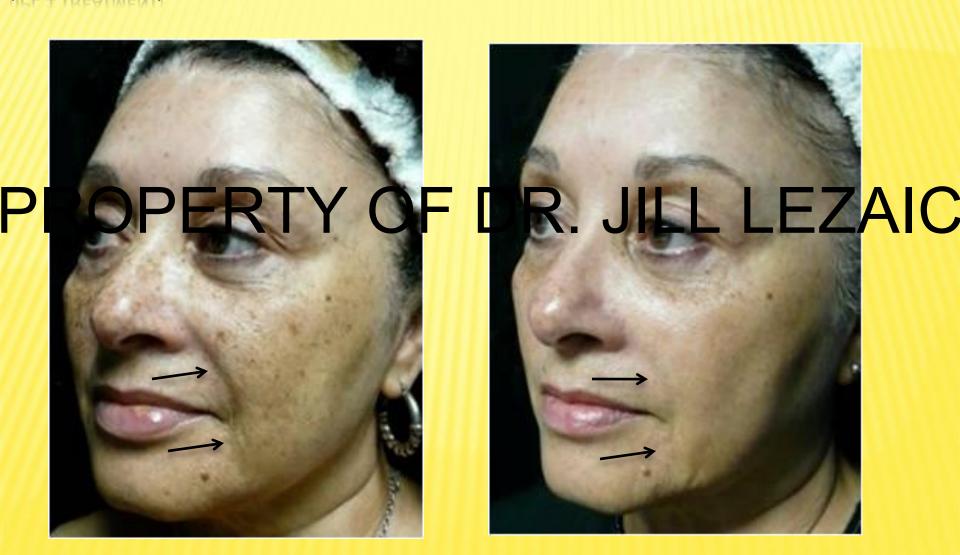

#### LASER HAIR REMOVAL

- Removes 70-90% of hair follicles permanently.
- Most patients tolerate the procedure very well.
- Less than 30% of my patients use topical numbing cream.
  Hair grows in 3 separate growth cycles. Only

# Hair grows in 3 separate growth cycles. Only PROPRIMER BY TALL

- This is the reason that a series of treatments are required in order to destroy all hair follicles.
  - Removal takes either a 5 treatment package or a 9 treatment package depending on area & amount.
  - > Treatments are performed every 4 to 6 weeks.
  - > 1 to 2 follow-up treatments may be necessary per year.

### HAIR REMOVAL TREATMENT

**Treatment with Cutera 1064 nm system** 