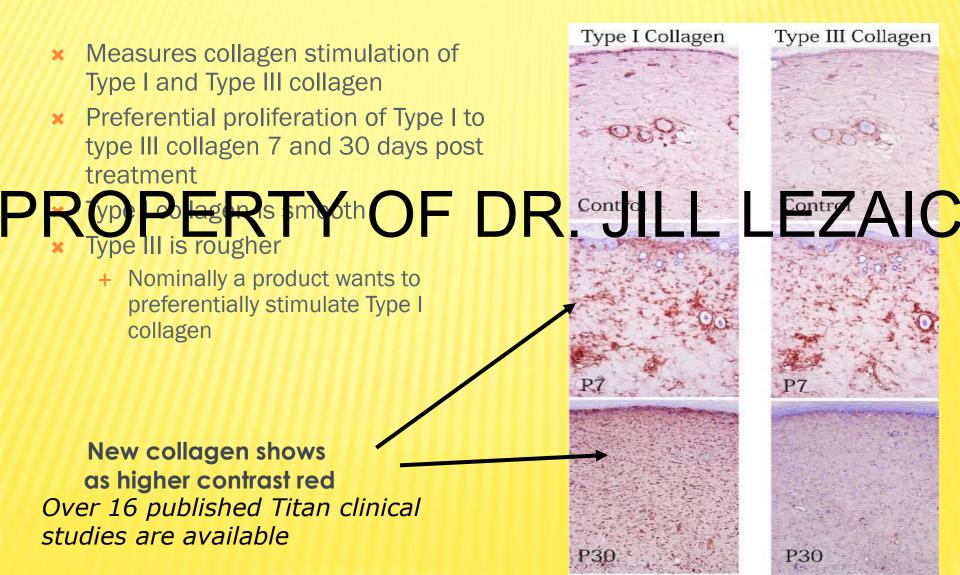

labellar Vertical "Frown" Lines PROPERTY OF DR. JILL LEZAIC

Periorbital Rhytides "Crows Feet"

### WRINKLES, FOLDS, SAGGING

### PROPERTY OF DR JILLEZA

LEZAIC Perioral "Smokers Lines"

**Oral Commisures** 

-Jowls

5:42 PM

### LASERS & FILLERS

- Produces significant overall greater improvements than either one alone.
- \* Ex. Genesis immediately before the **PROPERTY OF DR JILLEZAIC** 
  - immediately improve wrinkles.
- In the same tx time, you can benefit from permanent collagen stimultaiotn.
- Fillers will prolong the effects of laser treatments



### PROPERTY OF DR. JILL LEZAIC

### **TITAN SKIN TIGHTENING**

**Golden Isles Medical Spa** 

### WHAT IS SKIN LAXITY?

### PROPERTY OF DR. HLL LEZAIC

Now offering the incredibly affordable face lift clip

### **COLLAGEN STIMULATION**



### **TITAN LOWER FACE & NECK**

# PROPERTY OF DR. JILLEZAIC

Photos courtesy of Skin Health Experts, MD

Photo Courtesy of Lisa Bunin, MD

Pre-treatment

### PROPERTY OF DR. JILL LEZAIC

Photo Courtesy of Lisa Bunin, MD

6.5 weeks after 1 treatment

### **Treatment of Facial Laxity**

### PROPERTY OF DR. JILL LEZAIC

Photo Courtesy of Lisa Bunin, MD

Pre-treatment

Photo Courtesy of Lisa Bunin, MD

8 weeks after 2 treatment

### TREATMENT OF FACIAL LAXITY

## PROPERTY OF DR. JILL LEZAIC

6 weeks after 1 treatment

### PROPERTY OF DR. JILL LEZAIC

**Before** 

2 months after 2<sup>nd</sup> treatment

Photos Courtesy of Lisa Bunin, M.D.

### OPERTY OF DR. JILL LEZAIC

### **Before**

### 6 months after 1 treatment

Photos Courtesy of Javier Ruiz-Esparza, M.D.

### Treatment of Facial Laxi