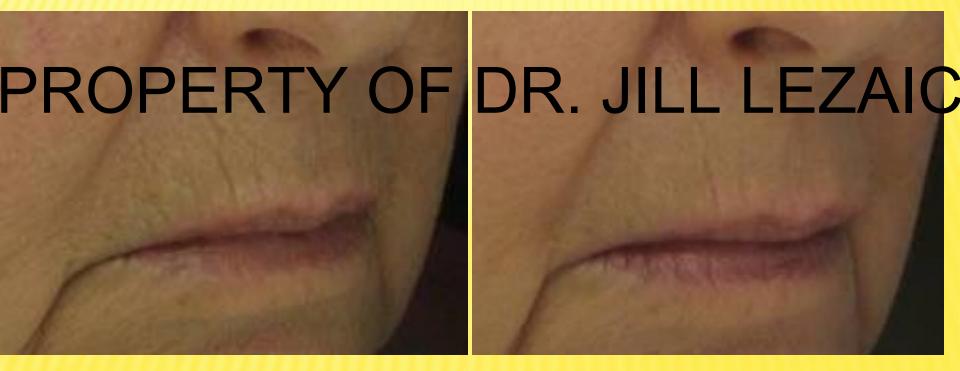

### PROPERTY OF DR. JILL LEZAIC

**Before** 

12 weeks after 1 treatment

Photos Courtesy of Lisa Bunin, M.D.

4 WEEKS AFTER 2 TITAN NECK TREATMENTS 4 DAYS AFTER RADIESSE: 0.8CC SYRINGE IN EACH SIDE NLFS & ORAL COMMISSURES

### PROPERTY OF DR. JILL LEZAIC

Before

### 4 WEEKS AFTER 2 TITAN NECK TREATMENTS 4 DAYS AFTER RADIESSE: 0.8CC SYRINGE IN EACH SIDE NLFS & ORAL COMMISSURES