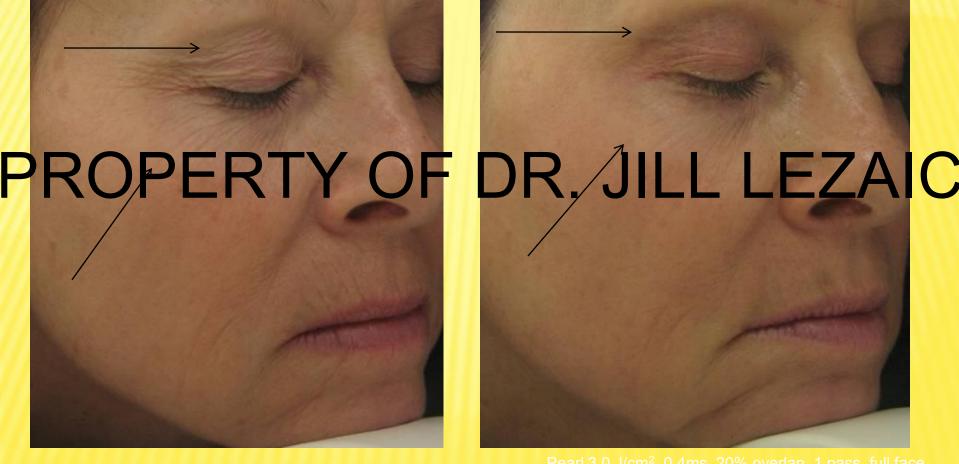

al (no upper lid) & perioral area. Photos courtesy of Adele Makow, MD

A Cutera Aesthetic Seminar

### PEARL FUSION COMBINATION PEARL AND PEARL FRACTIONAL

#### Before

#### 5 weeks Post 1 Tx



Pearl 3.2 J/cm<sup>2</sup>, 0.4ms, 20% overlap, 1 pass, full face. Pearl Fractional 160 mJ, 2 passes density 2, 3<sup>rd</sup> pass at density 2 ir periocular area. Photos courtesy of Jill Lezaic, DC

Pearl Fusion Combination Pearl and Pearl Fractional

Pre Tx

5 Weeks Post, 1 Tx

# PROPERTY OF DR. JILL LEZAIC

Pearl 3.2 J/cm<sup>2</sup>, 0.4ms, 20% overlap, 1 pass, full face. Pearl Fractional 160 mJ, 2 passes density 2, 3<sup>rd</sup> pass at density 2 ir periocular area. Photos courtesy of Jill Lezaic, DC

#### Pearl Fusion Combination Pearl and Pearl Fractiona

#### Pre Tx

12 Weeks Post, 1 Tx



Pearl Fractional 120 mJ, density 2, 3 passes in periocular area. 160 mJ forehead & cheeks, density 2, 2 passes. Upper lip 160 mJ/ density 3, 3 passes. Chin 160 mJ, density 2, 4 passes. Photos courtesy of Jill Lezaic, DO Pearl Fusion Combination Pearl and Pearl Fractiona

Pre Tx

12 Weeks Post, 1 Tx

# PROPERTY OF DR. JILL LEZAIC

Pearl 3.0 J/cm<sup>2</sup>, 0.4ms, 20% overlap, 1 pass, full face. Pearl Fractional 120 mJ, density 2, 3 passes in periocular area. 160 mJ forehead & cheeks, density 2, 2 passes. Upper lip 160 mJ/ density 3, 3 passes. Chin 160 mJ, density 2, 4 passes. Photos courtesy of Jill Lezaic, DO

Pearl Fusion Combination Pearl and Pearl Fractiona

Pre Tx

12 Weeks Post, 1 Tx



Pearl 3.0 J/cm<sup>2</sup>, 0.4ms, 20% overlap, 1 pass, full face. Pearl Fractional 120 mJ, den